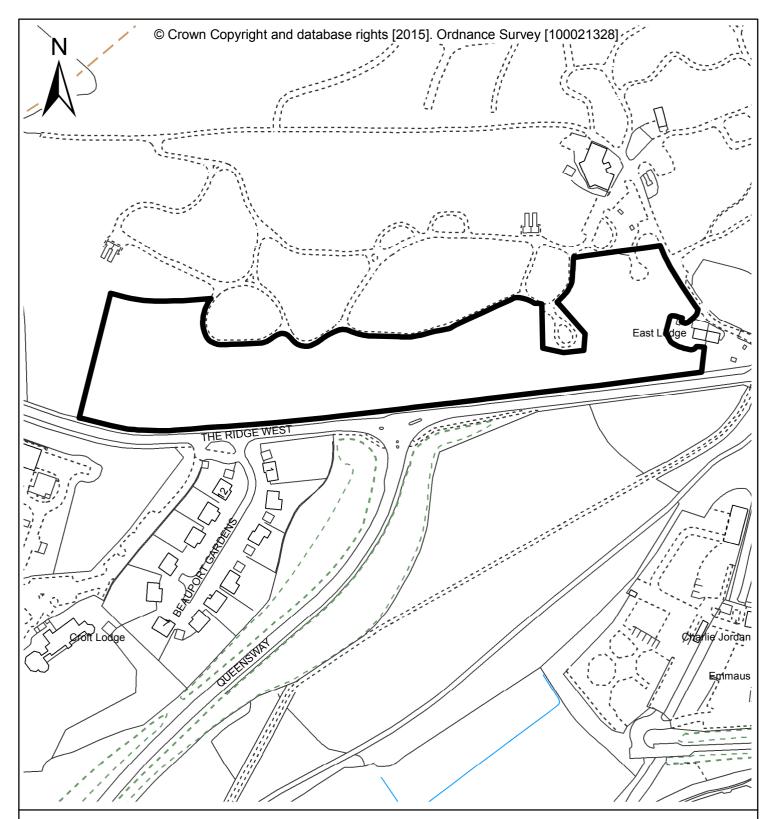

Beauport Holiday Park The Ridge West St Leonards-on-sea, TN37 7PP

Various tree works to trees in TPO 227 including felling, coppicing and pollarding.

Development Manager, Hastings Borough Council, Aquila House, Breeds Place, Hastings, East Sussex TN34 3UY